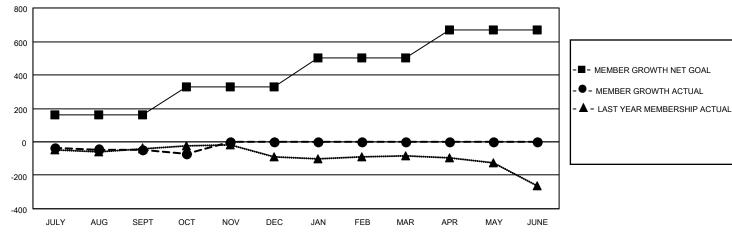

## **GMT MONTHLY MEMBERSHIP PROGRESS REPORT**

Multiple District 24

Results as of: 10/31/2023

**LOCATION: VIRGINIA** 

0

GMT: OPEN GMT CA 1 Clubs **Members RESULTS FOR 2023-2024 RESULTS FOR 2023-2024 NEW CLUB GOAL NEW CLUBS DROPPED CLUBS** MEMBER GROWTH NET MEMBER GROWTH DROPPED QUARTER QUARTER **GOAL ACTUAL** MEMBERS ACTUAI (including transfers) 0 0 2 159 137 155 JULY/AUG/SEPT JULY/AUG/SEPT 0 170 46 63 OCT/NOV/DEC OCT/NOV/DEC 0 0 0 174 0 JAN/FEB/MAR JAN/FEB/MAR